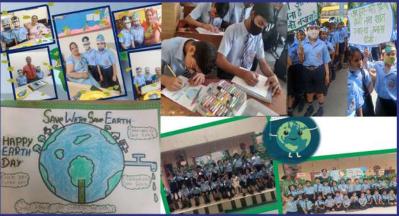

Morld Earth May Celebration

A clean earth is a happy earth! Pollution is not a solution. Go Green ,Go vegan, save the planet! Every day is earth day and every day is a ray of hope

Maa tujhe salaam....

Mother's Day was observed on May 6 this year. A plethora of competitions was organised on this occasion providing an opportunity for all to showcase their love and bonding towards their mothers. Students wrote Appreciation and Thanks-Giving letters to their mothers while others exhibited their wondrous talent by composing heart rendering poems and songs on their mothers. It was really awesome to listen them singing in impeccable musical voice