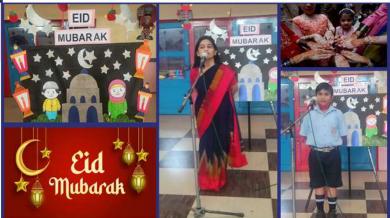

## Let's Catch Up

Eid-M-Fitr Celebration

Eid is a religious festival which Muslims all over the world celebrate. It marks the end of Ramadan, the Muslim holy month of fasting. Being the festival of joy and celebration, Eid brings about a lot of happiness in everyone's lives.