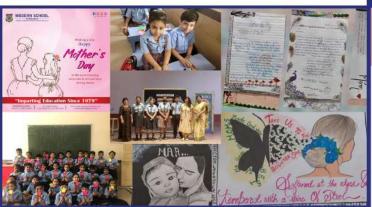

Morld Earth May Celebration

A clean earth is a happy earth! Pollution is not a solution. Go Green ,Go vegan, save the planet! Every day is earth day and every day is a ray of hope

Maa tujhe salaam....

Mother's Day was observed on May 6 this year. A plethora of competitions was organised on this occasion providing an opportunity for all to showcase their love and bonding towards their mothers. Students wrote Appreciation and Thanks-Giving letters to their mothers while others exhibited their wondrous talent by composing heart rendering poems and songs on their mothers. It was really awesome to listen them singing in impeccable musical voice