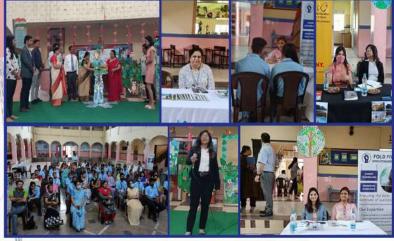

Career A tride - 2022

CAREER STRIDE-2022 --- An Interactive Career Fair was hosted on April,22 for the students of class XII and their parents. Representatives of various National Universities and colleges of International repute supplied tons of information about their courses and future prospects