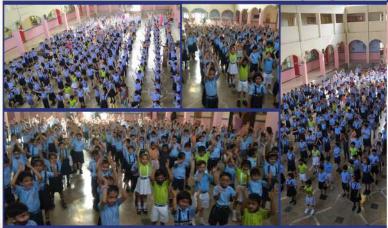

Mance May Celebration

The International Dance Day is celebrated every year on 29 April, the birthday of Jean-Georges Noverre (1727-1810), the creator of modern ballet.International dance day was organised in the school in full spirits wherein all students participated