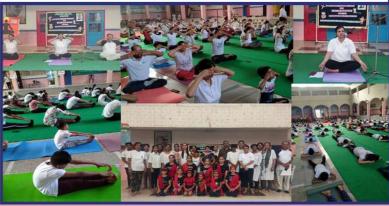

8th International yoga day celebration

YOGA—is the journey of the self ,through the self, to the self.

Career Counselling Session

Opportunities do not happen ,these are created. "To look differently, one has to act differently. Thinking big is okay but do not dream only. Plan and act accordingly and so on -----A Career Counselling/Stream -Selection session for class 10 students and their parents was organised on May 28.