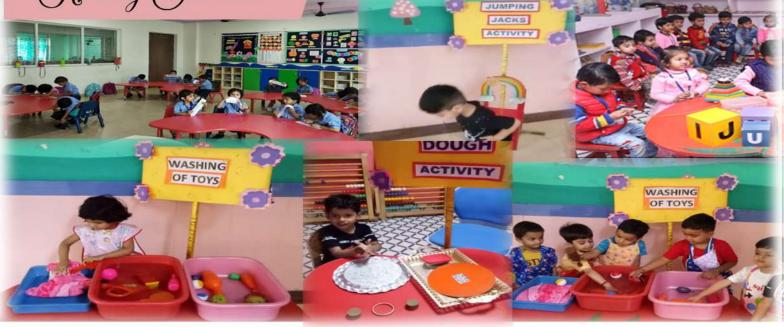

on -----A Career Counselling/Stream -Selection session for class 10 students and their parents was organised on May 28.

Morld Earth May Celebration

A clean earth is a happy earth! Pollution is not a solution. Go Green ,Go vegan, save the planet! Every day is earth day and every day is a ray of hope





Maa tujhe salaam....

Mother's Day was observed on May 6 this year. A plethora of competitions was organised on this occasion providing an opportunity for all to showcase their love and bonding towards their mothers. Students wrote Appreciation and Thanks-Giving letters to their mothers while others exhibited their wondrous talent by composing heart rendering poems and songs on their mothers. It was really awesome to listen them singing in impeccable musical voice

### Activity Galleria



### Art speaks Thousands of words 🥩



Thanks ....