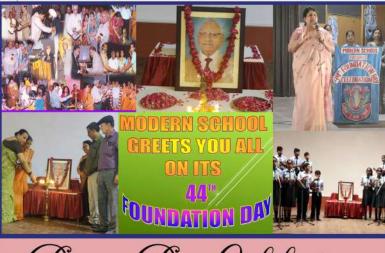

## 44th Foundation May Celebration

The celebration of the day commenced with the lighting of the lamp to invoke the blessings of Goddess Saraswati.Floral tribute was paid to late Dr.Sh.S.D.Jain ,visionary founder of the school, by Principal and the Staff Members. A Power Point Presentation was displayed on the screen depicting the glorious achievements of the school since its inception.