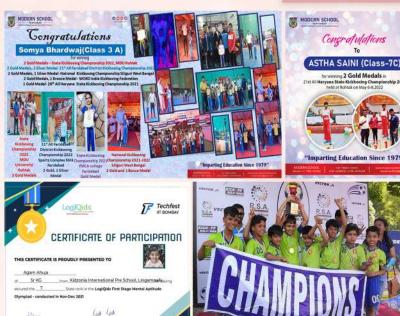

t only attain academic success but also learn and expand the horizons of their knowledge in every skill. I am sure that the winners of 21st century will be those who will possess multiple skills.Hence, to keep them abreast with the latest changes on the front of revolutionizing education,we,at Modern School, constantly look for the various ways to make learning interesting for all. Last 3 months have been marked by myraid of activities wherein the teachers and students both shared their skills, nuggets of wisdom and the best of practices

This Newsletter "Trumpet" is a showcase of such events Happy reading! Hope you will relish it.

)Neelima Jain( M.A.,M.Phil.,B.Ed

VALUE OF THE MONTH BASED ON UN SUSTAINABLE DEVELOPMENT GOALS





AY - Clean Water and Sanitation{SDG-6}



## 🏅 In Focus 🏅







## 44th Foundation May Celebration

The celebration of the day commenced with the lighting of the lamp to invoke the blessings of Goddess Saraswati.Floral tribute was paid to late Dr.Sh.S.D.Jain ,visionary founder of the school, by Principal and the Staff Members. A Power Point Presentation was displayed on the screen depicting the glorious achievements of the school since its inception.





Mance May Celebration

The International Dance Day is celebrated every year on 29 April, the birthday of Jean-Georges Noverre (1727-1810), the creator of modern ballet.International dance day was organised in the school in full spirits wherein all students participated

Career A tride - 2022

CAREER STRIDE-2022 --- An Interactive Career Fair was hosted on April,22 for the students of class XII a