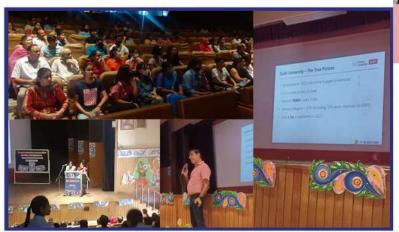

Career A tride - 2022

CAREER STRIDE-2022 --- An Interactive Career Fair was hosted on April,22 for the students of class XII and their parents. Representatives of various National Universities and colleges of International repute supplied tons of information about their courses and future prospects