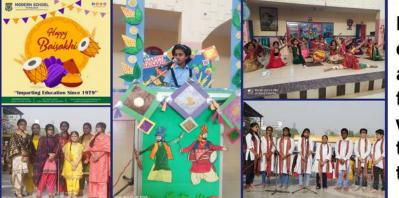

## Baisakhi Celebration

Baishakhi -the harvest festival was celebrated in the school with full gusto and enthusiasm.The whole school was decorated with festoons and the banners depicting the harvest season. Children were explained about the importance of the festival by showcasing the Punjabi culture.