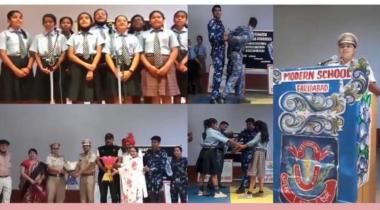

## 44th Foundation May Celebration

The celebration of the day commenced with the lighting of the lamp to invoke the blessings of Goddess Saraswati.Floral tribute was paid to late Dr.Sh.S.D.Jain ,visionary founder of the school, by Principal and the Staff Members. A Power Point Presentation was displayed on the screen depicting the glorious achievements of the school since its inception.

Mance May Celebration

The International Dance Day is celebrated every year on 29 April, the birthday of Jean-Georges Noverre (1727-1810), the creator of modern ballet.International dance day was organised in the school in full spirits wherein all students participated

Career A tride - 2022

CAREER STRIDE-2022 --- An Interactive Career Fair was hosted on April,22 for the students of class XII and their parents. Representatives of various National Universities and colleges of International repute supplied tons of information about their courses and future prospects

## Let's Catch Up

Eid-M-Fitr Celebration

Eid is a religious festival which Muslims all over the world celebrate. It marks the end of Ramadan, the Muslim holy month of fasting. Being the festival of joy and celebration, Eid brings about a lot of happiness in everyone's lives.

Interactive Awareness

A vibrant, imformative and Interactive Awareness Session on Cyber Security, Self-Defense, Drug Abuse and Traffic Rules was organised with the team of Haryana Police.

## Baisakhi Celebration

Baishakhi -the harvest festival was celebrated in the school with full gusto and enthusiasm.The whole school was decorated with festoons and the banners depicting the harvest season. Children were explained about the importance of the festival by showcasing the Punjabi culture.